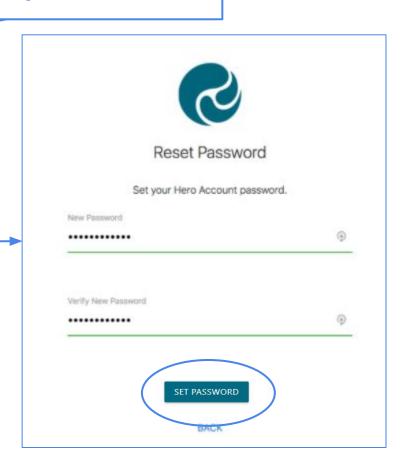

# Click 'Reset My Password'

# Log-in with your email and password

Email

user@email.com

Password

•••••