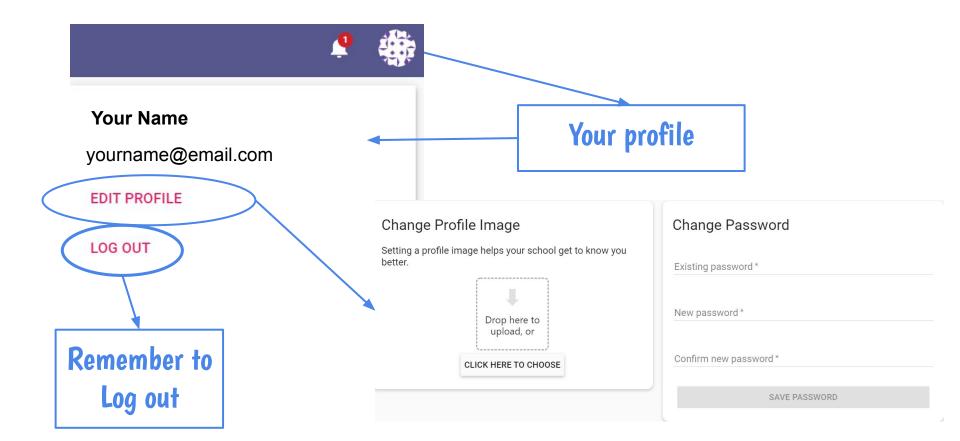

### **Your Profile**

# We hope you enjoy using Hero!

For support, please email office@smallworld.edu.hk