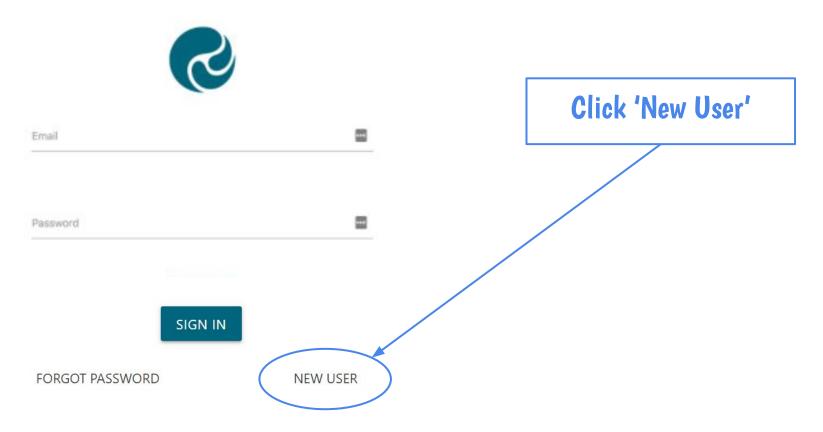

## Log-In through the App or Website

Recommended

# Log-In through the App or Website

Recommended

# Click 'Reset My Password'