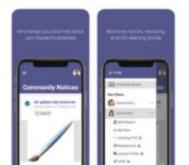

#### **COMMUNITY POSTS**

# Class and School-Wide News & Announcements

- Class specific notices and weekly newsletters from teachers
- News and announcements from the school for the whole Small World community

#### **LEARNING POSTS**

#### "Pathway of Learning"

- Learning Posts from the class teachers keep a running feed of what your child has been learning at school.
- Parents can also post on the "Pathway of Learning" to share their child's learning experiences and activities at home and outside of the classroom.