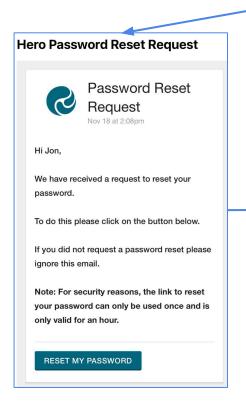

# You will receive this confirmation message on your screen and an email in your inbox.

If you do not receive a Hero
Password Reset email, check your
Spam folder.

For further support, email office@smallworld.edu.hk

# Click 'Reset My Password'