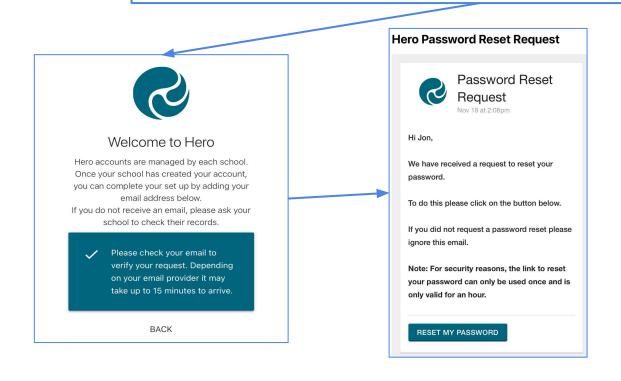

## Enter your email address.

This must be the email address that we have on record for you.

If your email address is not accepted, please email office@smallworld.edu.hk

Include the email address you are trying to log-in with and your child's name.

#### Welcome to Hero

Hero accounts are managed by each school.

Once your school has created your account,
you can complete your set up by adding your
email address below.

If you do not receive an email, please ask your school to check their records.

# You will receive this confirmation message on your screen and an email in your inbox.

If you do not receive a Hero
Password Reset email, check your
Spam folder.

For further support, email office@smallworld.edu.hk