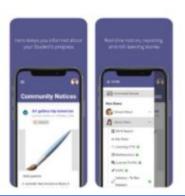

#### **COMMUNITY POSTS**

# Class and School-Wide News & Announcements

- Class specific notices and weekly newsletters from teachers
- News and announcements from the school for the whole Small World community

#### **LEARNING POSTS**

#### "Pathway of Learning"

- Learning Posts from the class teachers keep a running feed of what your child has been learning at school.
- Parents can also post on the "Pathway of Learning" to share their child's learning experiences and activities at home and outside of the classroom.