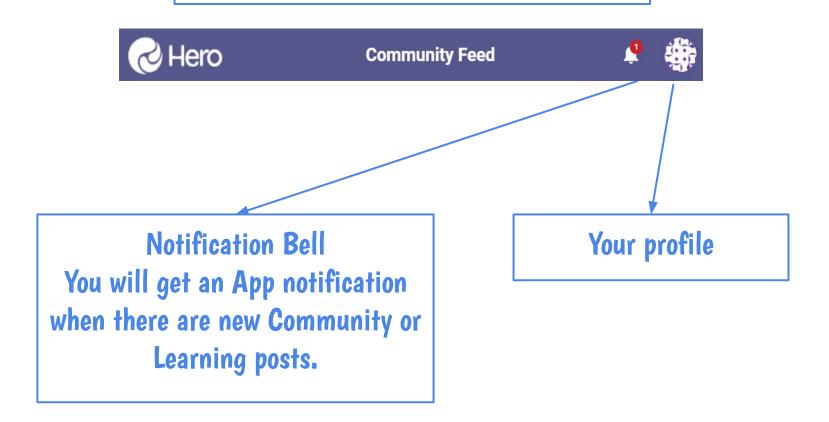

pted, please email office@smallworld.edu.hk

Include the email address you are trying to log-in with and your child's name.

#### Welcome to Hero

Hero accounts are managed by each school.

Once your school has created your account,
you can complete your set up by adding your
email address below.

If you do not receive an email, please ask your school to check their records.

user@email.com

REQUEST PASSWORD LINK

**BACK** 



# You will receive this confirmation message on your screen and an email in your inbox.



If you do not receive a Hero
Password Reset email, check your
Spam folder.

For further support, email office@smallworld.edu.hk



# Click 'Reset My Password'







# Log-in with your email and password



Email

user@email.com

Password

•••••





#### **Welcome to Hero!**





### **Your Profile**





# We hope you enjoy using Hero!

For support, please email office@smallworld.edu.hk